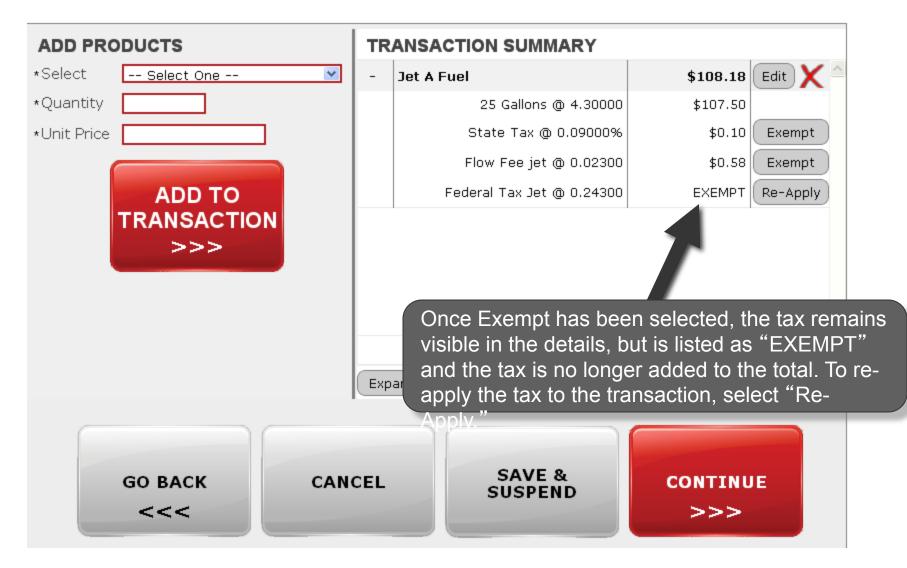

|
| *Unit Price            |                         |                                                                                     |
| ADD TO TRANSACTION >>> | •                       | added to the TRANSACTION oduct details, including taxes, by selecting "Expand All." |
|                        |                         | TOTAL \$114.26                                                                      |
|                        | Expand All Collapse All | Add A Discount                                                                      |
| GO BACK CANO           | SAVE & SUSPEND          | CONTINUE<br>>>>                                                                     |

#### **View Product Details**





## **Exempt Taxes**





### **Exempt Taxes**





#### **Review and Complete Transaction**