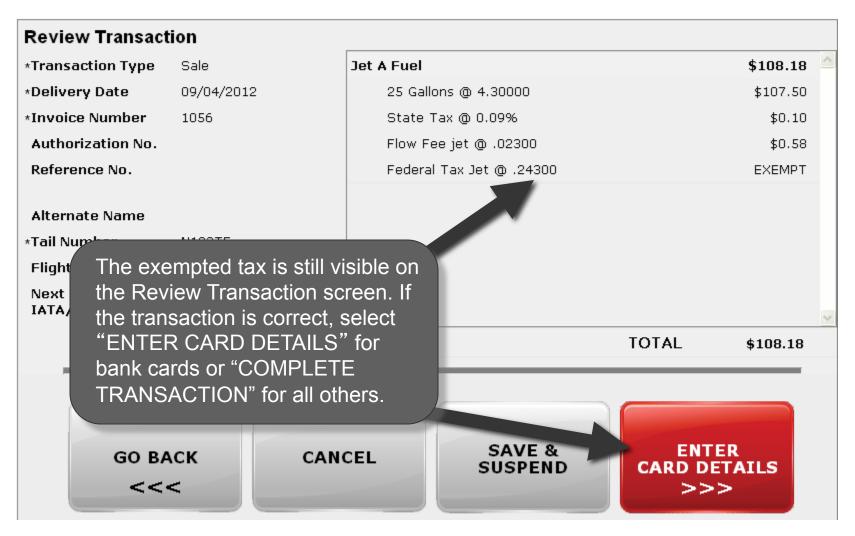

|                                                                                     |
| ADD TO TRANSACTION >>> | •                       | added to the TRANSACTION oduct details, including taxes, by selecting "Expand All." |
|                        |                         | TOTAL \$114.26                                                                      |
|                        | Expand All Collapse All | Add A Discount                                                                      |
| GO BACK CANO           | SAVE & SUSPEND          | CONTINUE<br>>>>                                                                     |

#### **View Product Details**





## **Exempt Taxes**





### **Exempt Taxes**





#### **Review and Complete Transaction**