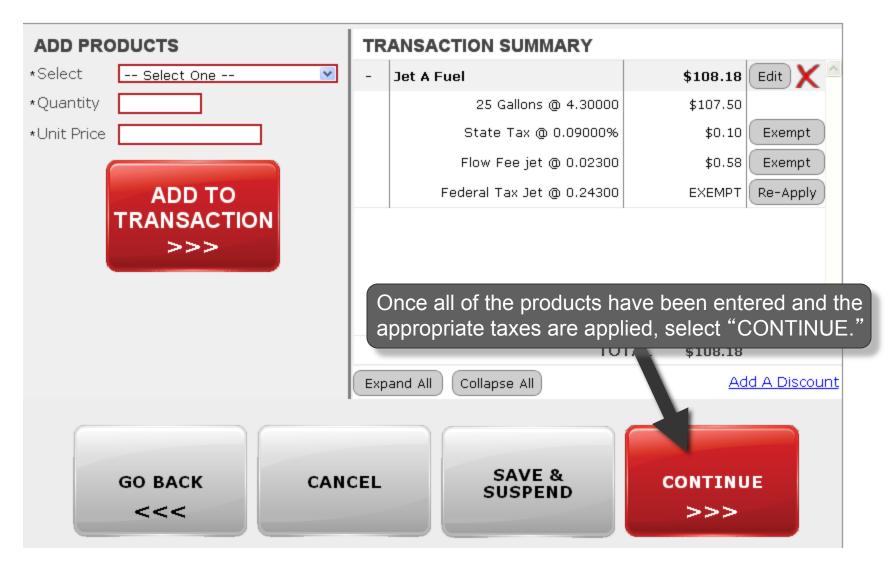

|
| *Unit Price            |                         |                                                                                     |
| ADD TO TRANSACTION >>> | •                       | added to the TRANSACTION oduct details, including taxes, by selecting "Expand All." |
|                        |                         | TOTAL \$114.26                                                                      |
|                        | Expand All Collapse All | Add A Discount                                                                      |
| GO BACK CANO           | SAVE & SUSPEND          | CONTINUE<br>>>>                                                                     |

#### **View Product Details**





## **Exempt Taxes**





### **Exempt Taxes**





#### **Review and Complete Transaction**