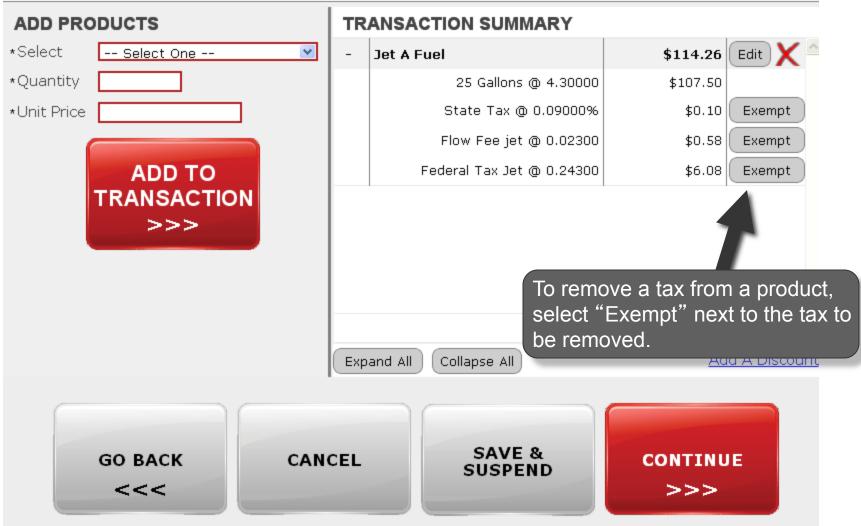

|
| *Unit Price            |                         |                                                                                     |
| ADD TO TRANSACTION >>> | •                       | added to the TRANSACTION oduct details, including taxes, by selecting "Expand All." |
|                        |                         | TOTAL \$114.26                                                                      |
|                        | Expand All Collapse All | Add A Discount                                                                      |
| GO BACK CANO           | SAVE & SUSPEND          | CONTINUE<br>>>>                                                                     |

#### **View Product Details**





## **Exempt Taxes**





### **Exempt Taxes**





#### **Review and Complete Transaction**